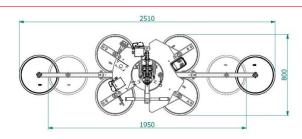

## **Technical drawing**

| Pads |         | Capacity |                   | Configurations |          |           | Pad spread  |
|------|---------|----------|-------------------|----------------|----------|-----------|-------------|
| No.  | Ø<br>mm | Kg       | Product code      | Pads<br>in use | Capacity | Dimension | mm          |
| 8    | 390     | 1200     | VB4+4 RCMBM d4 X  | 4              | 600      | A1 * B1   | 1019 x 800  |
|      |         |          |                   | 4+4            | 1200     | A2 * B2   | 1780 x 1290 |
|      |         |          |                   | 4+4            | 1200     | A3 * B3   | 2248 x 1596 |
|      |         |          |                   | 4+2            | 900      | A4 * B4   | 2510 x 800  |
|      |         |          | VB4+4 RCMBM d4 XL | 4 (line)       | 600      | A7 * B6   | 2610 x 390  |
|      |         |          |                   | 2              | 300      | A8 * B6   | 115 x 390   |