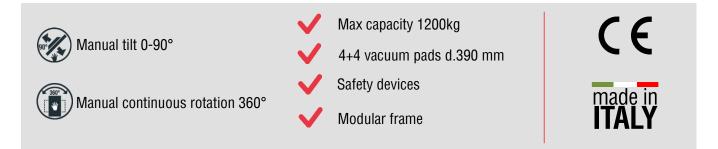

Vacuum glass lifter VB4+4 RCMBM d4 X / XL is **battery powered** by rechargeable batteries that, if necessary, may be easily removed and quickly replaced. This vacuum lifter features **manual tilt and manual 360 degree rotation**. Its compact and flat design permits that VB4 could work also behind scaffoldings.

VB4+4 is specific vacuum glass lifter for construction site use with **dual vacuum circuit** according to EN13155.

## **Technical specification**

| Application       | Glass panels                                                                                                        |  |  |  |
|-------------------|---------------------------------------------------------------------------------------------------------------------|--|--|--|
| Lifting capacity  | Max 1200 kg                                                                                                         |  |  |  |
| Suction pads      | No. 4 + 4 round suction pads diameter 390 mm. Lipped pads with safety ring                                          |  |  |  |
| Pad spread        | Pads are movable in different configurations (see chart above)                                                      |  |  |  |
| Load movement     | Continuous 360 degree rotation, with possibility of automatic locking at each 90°                                   |  |  |  |
|                   | 90 degree tilt, with possibility of automatic locking in upright and flat position                                  |  |  |  |
| Operating system  | DC vacuum pump powered from on-board batteries                                                                      |  |  |  |
|                   | High capacity re-chargeable batteries, battery status indicator, economizer for reduction of the energy consumption |  |  |  |
| Vacuum system     | 2 independent vacuum circuits, each vacuum circuit with vacuum reserve and non return valve                         |  |  |  |
| Weight of lifter  | 117 kg                                                                                                              |  |  |  |
| Structural depth  | mm 250                                                                                                              |  |  |  |
| Control           | Manual on off valve on the lifter's frame; release of the load by dual action security command                      |  |  |  |
|                   | Remote control as optional                                                                                          |  |  |  |
| Standard features | Audible and visual low vacuum warning devices                                                                       |  |  |  |
|                   | Vacuum gauge for each vacuum circuit; Vacuum filter                                                                 |  |  |  |
|                   | Battery charger 240 Volt                                                                                            |  |  |  |
|                   | Multi position hook connection                                                                                      |  |  |  |
|                   | Lowered suspension for installing of transom window                                                                 |  |  |  |