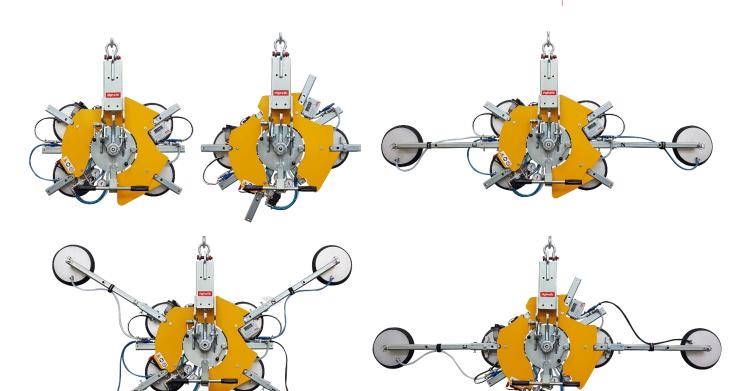

## Vacuum glass lifter

The VB4+4 RCMBM d4 X / XL is an evolution of the model VB4+4 d4. On this model, the **four external suction pads are on removable extension arms** that permit to increase the lifting capacity and the pad spread. The pad arms can be removed quickly and easily. In configuration with 4 pads, the lifting capacity is 600 kg and is possible to lift small glass panels. With addition of four extension pad arms, the **lifting capacity increases to 1200 kg**. Thanks to its extension arms, this lifter can also reach **different configurations**.

## **Technical drawing**

| Pads |         | Capacity |                   | Configurations |          |           | Pad spread  |
|------|---------|----------|-------------------|----------------|----------|-----------|-------------|
| No.  | Ø<br>mm | Kg       | Product code      | Pads<br>in use | Capacity | Dimension | mm          |
| 8    | 390     | 1200     | VB4+4 RCMBM d4 X  | 4              | 600      | A1 * B1   | 1019 x 800  |
|      |         |          |                   | 4+4            | 1200     | A2 * B2   | 1780 x 1290 |
|      |         |          |                   | 4+4            | 1200     | A3 * B3   | 2248 x 1596 |
|      |         |          |                   | 4+2            | 900      | A4 * B4   | 2510 x 800  |
|      |         |          | VB4+4 RCMBM d4 XL | 4 (line)       | 600      | A7 * B6   | 2610 x 390  |
|      |         |          |                   | 2              | 300      | A8 * B6   | 115 x 390   |