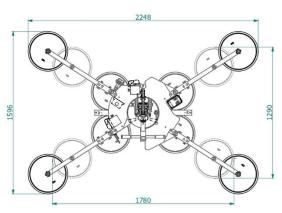

## **Technical drawing**

| Pads |         | Capacity |                   | Configurations |          |           | Pad spread  |
|------|---------|----------|-------------------|----------------|----------|-----------|-------------|
| No.  | Ø<br>mm | Kg       | Product code      | Pads<br>in use | Capacity | Dimension | mm          |
| 8    | 390     | 1200     | VB4+4 RCMBM d4 X  | 4              | 600      | A1 * B1   | 1019 x 800  |
|      |         |          |                   | 4+4            | 1200     | A2 * B2   | 1780 x 1290 |
|      |         |          |                   | 4+4            | 1200     | A3 * B3   | 2248 x 1596 |
|      |         |          |                   | 4+2            | 900      | A4 * B4   | 2510 x 800  |
|      |         |          | VB4+4 RCMBM d4 XL | 4 (line)       | 600      | A7 * B6   | 2610 x 390  |
|      |         |          |                   | 2              | 300      | A8 * B6   | 115 x 390   |