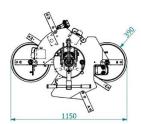

## **Technical drawing**

| Pads |         | Capacity |                   | Configurations |          |           | Pad spread  |
|------|---------|----------|-------------------|----------------|----------|-----------|-------------|
| No.  | Ø<br>mm | Kg       | Product code      | Pads<br>in use | Capacity | Dimension | mm          |
| 8    | 390     | 1200     | VB4+4 RCMBM d4 X  | 4              | 600      | A1 * B1   | 1019 x 800  |
|      |         |          |                   | 4+4            | 1200     | A2 * B2   | 1780 x 1290 |
|      |         |          |                   | 4+4            | 1200     | A3 * B3   | 2248 x 1596 |
|      |         |          |                   | 4+2            | 900      | A4 * B4   | 2510 x 800  |
|      |         |          | VB4+4 RCMBM d4 XL | 4 (line)       | 600      | A7 * B6   | 2610 x 390  |
|      |         |          |                   | 2              | 300      | A8 * B6   | 115 x 390   |