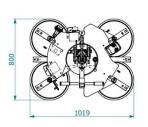

## **Technical drawing**

| Pads |         | Capacity |                   | Configurations |          |           | Pad spread  |
|------|---------|----------|-------------------|----------------|----------|-----------|-------------|
| No.  | Ø<br>mm | Kg       | Product code      | Pads<br>in use | Capacity | Dimension | mm          |
| 8    | 390     | 1200     | VB4+4 RCMBM d4 X  | 4              | 600      | A1 * B1   | 1019 x 800  |
|      |         |          |                   | 4+4            | 1200     | A2 * B2   | 1780 x 1290 |
|      |         |          |                   | 4+4            | 1200     | A3 * B3   | 2248 x 1596 |
|      |         |          |                   | 4+2            | 900      | A4 * B4   | 2510 x 800  |
|      |         |          | VB4+4 RCMBM d4 XL | 4 (line)       | 600      | A7 * B6   | 2610 x 390  |
|      |         |          |                   | 2              | 300      | A8 * B6   | 115 x 390   |