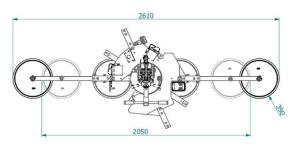

## **Technical drawing**

| Pads |         | Capacity |                   | Configurations |          |           | Pad spread  |
|------|---------|----------|-------------------|----------------|----------|-----------|-------------|
| No.  | Ø<br>mm | Kg       | Product code      | Pads<br>in use | Capacity | Dimension | mm          |
| 8    | 390     | 1200     | VB4+4 RCMBM d4 X  | 4              | 600      | A1 * B1   | 1019 x 800  |
|      |         |          |                   | 4+4            | 1200     | A2 * B2   | 1780 x 1290 |
|      |         |          |                   | 4+4            | 1200     | A3 * B3   | 2248 x 1596 |
|      |         |          |                   | 4+2            | 900      | A4 * B4   | 2510 x 800  |
|      |         |          | VB4+4 RCMBM d4 XL | 4 (line)       | 600      | A7 * B6   | 2610 x 390  |
|      |         |          |                   | 2              | 300      | A8 * B6   | 115 x 390   |