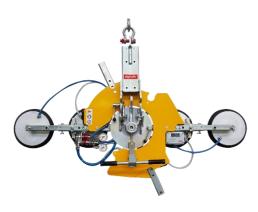

### **VB4 RCMBM PRO**

Model

The VB4 RCMBM-PRO is a version of the standard VB4 vacuum glass lifter completed with four **extension arms** for bigger pad spread. Thanks to its extension arms, this lifter can reach **four different configurations**. The four suction cups can be put **in in-line position** and allow the lifter to handle long and narrow glass.

Manual tilt 0-90°

Manual continuous rotation 360°

Max capacity 400kg

4 vacuum pads d.310 mm

Safety devices

4 possible configurations

#### **Technical specification**

| Application       | Glass panels                                                                                |
|-------------------|---------------------------------------------------------------------------------------------|
| Lifting capacity  | Max 400 kg                                                                                  |
| Suction pads      | No. 4 round suction pads diameter 310 mm                                                    |
|                   | Lipped pads with safety ring                                                                |
| Pad spread        | A mm 863x666                                                                                |
|                   | B mm 1166x861                                                                               |
|                   | C mm 1546x1104                                                                              |
|                   | D mm 1781x310                                                                               |
| Load movement     | Continuous 360 degree rotation, with possibility of automatic locking at each 90°           |
|                   | 90 degree tilt, with possibility of automatic locking in upright and flat position          |
| Operating system  | DC vacuum pump powered from on-board batteries                                              |
|                   | High capacity re-chargeable batteries                                                       |
|                   | Battery status indicator                                                                    |
|                   | Economizer for reduction of the energy consumption                                          |
| Vacuum system     | 2 independent vacuum circuits, each vacuum circuit with vacuum reserve and non return valve |
| Weight of lifter  | Kg 78                                                                                       |
| Structural depth  | mm 250                                                                                      |
| Control           | Manual on off valve on the lifter's frame                                                   |
|                   | Release of the load by dual action security command                                         |
|                   | Remote control as optional                                                                  |
| Standard features | Audible and visual low vacuum warning devices                                               |
|                   | Vacuum gauge for each vacuum circuit                                                        |
|                   | Battery charger 240 Volt                                                                    |
|                   | Vacuum filter                                                                               |
|                   | Multi position hook connection                                                              |
|                   | Lowered suspension for installing of transom window                                         |