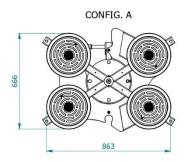

#### **Technical specification**

| Application       | Glass panels                                                                                |
|-------------------|---------------------------------------------------------------------------------------------|
| Lifting capacity  | Max 400 kg                                                                                  |
| Suction pads      | No. 4 round suction pads diameter 310 mm                                                    |
|                   | Lipped pads with safety ring                                                                |
| Pad spread        | A mm 863x666                                                                                |
|                   | B mm 1166x861                                                                               |
|                   | C mm 1546x1104                                                                              |
|                   | D mm 1781x310                                                                               |
| Load movement     | Continuous 360 degree rotation, with possibility of automatic locking at each 90°           |
|                   | 90 degree tilt, with possibility of automatic locking in upright and flat position          |
| Operating system  | DC vacuum pump powered from on-board batteries                                              |
|                   | High capacity re-chargeable batteries                                                       |
|                   | Battery status indicator                                                                    |
|                   | Economizer for reduction of the energy consumption                                          |
| Vacuum system     | 2 independent vacuum circuits, each vacuum circuit with vacuum reserve and non return valve |
| Weight of lifter  | Kg 78                                                                                       |
| Structural depth  | mm 250                                                                                      |
| Control           | Manual on off valve on the lifter's frame                                                   |
|                   | Release of the load by dual action security command                                         |
|                   | Remote control as optional                                                                  |
| Standard features | Audible and visual low vacuum warning devices                                               |
|                   | Vacuum gauge for each vacuum circuit                                                        |
|                   | Battery charger 240 Volt                                                                    |
|                   | Vacuum filter                                                                               |
|                   | Multi position hook connection                                                              |
|                   | Lowered suspension for installing of transom window                                         |