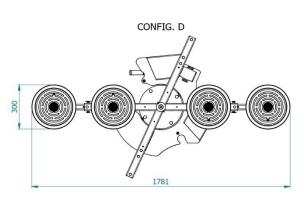

#### **Technical specification**

| Application       | Glass panels                                                                                |
|-------------------|---------------------------------------------------------------------------------------------|
| Lifting capacity  | Max 400 kg                                                                                  |
| Suction pads      | No. 4 round suction pads diameter 310 mm                                                    |
|                   | Lipped pads with safety ring                                                                |
| Pad spread        | A mm 863x666                                                                                |
|                   | B mm 1166x861                                                                               |
|                   | C mm 1546x1104                                                                              |
|                   | D mm 1781x310                                                                               |
| Load movement     | Continuous 360 degree rotation, with possibility of automatic locking at each 90°           |
|                   | 90 degree tilt, with possibility of automatic locking in upright and flat position          |
| Operating system  | DC vacuum pump powered from on-board batteries                                              |
|                   | High capacity re-chargeable batteries                                                       |
|                   | Battery status indicator                                                                    |
|                   | Economizer for reduction of the energy consumption                                          |
| Vacuum system     | 2 independent vacuum circuits, each vacuum circuit with vacuum reserve and non return valve |
| Weight of lifter  | Kg 78                                                                                       |
| Structural depth  | mm 250                                                                                      |
| Control           | Manual on off valve on the lifter's frame                                                   |
|                   | Release of the load by dual action security command                                         |
|                   | Remote control as optional                                                                  |
| Standard features | Audible and visual low vacuum warning devices                                               |
|                   | Vacuum gauge for each vacuum circuit                                                        |
|                   | Battery charger 240 Volt                                                                    |
|                   | Vacuum filter                                                                               |
|                   | Multi position hook connection                                                              |
|                   | Lowered suspension for installing of transom window                                         |