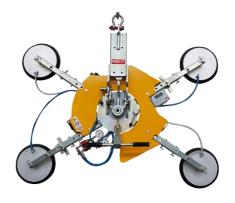

### **VB4 RCMBM PRO**

Model

The VB4 RCMBM-PRO is a version of the standard VB4 vacuum glass lifter completed with four **extension arms** for bigger pad spread. Thanks to its extension arms, this lifter can reach **four different configurations**. The four suction cups can be put **in in-line position** and allow the lifter to handle long and narrow glass.

Manual tilt 0-90°

Manual continuous rotation 360°

Max capacity 400kg

4 vacuum pads d.310 mm

Safety devices

4 possible configurations

#### **Technical specification**

| Application       | Glass panels                                                                                |
|-------------------|---------------------------------------------------------------------------------------------|
| Lifting capacity  | Max 400 kg                                                                                  |
| Suction pads      | No. 4 round suction pads diameter 310 mm                                                    |
|                   | Lipped pads with safety ring                                                                |
| Pad spread        | A mm 863x666                                                                                |
|                   | B mm 1166x861                                                                               |
|                   | C mm 1546x1104                                                                              |
|                   | D mm 1781x310                                                                               |
| Load movement     | Continuous 360 degree rotation, with possibility of automatic locking at each 90°           |
|                   | 90 degree tilt, with possibility of automatic locking in upright and flat position          |
| Operating system  | DC vacuum pump powered from on-board batteries                                              |
|                   | High capacity re-chargeable batteries                                                       |
|                   | Battery status indicator                                                                    |
|                   | Economizer for reduction of the energy consumption                                          |
| Vacuum system     | 2 independent vacuum circuits, each vacuum circuit with vacuum reserve and non return valve |
| Weight of lifter  | Kg 78                                                                                       |
| Structural depth  | mm 250                                                                                      |
| Control           | Manual on off valve on the lifter's frame                                                   |
|                   | Release of the load by dual action security command                                         |
|                   | Remote control as optional                                                                  |
| Standard features | Audible and visual low vacuum warning devices                                               |
|                   | Vacuum gauge for each vacuum circuit                                                        |
|                   | Battery charger 240 Volt                                                                    |
|                   | Vacuum filter                                                                               |
|                   | Multi position hook connection                                                              |
|                   | Lowered suspension for installing of transom window                                         |