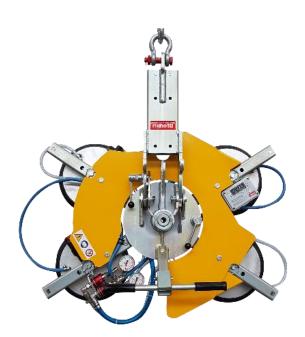

### **VB4 RCMBM PRO**

Model

The VB4 RCMBM-PRO is a version of the standard VB4 vacuum glass lifter completed with four **extension arms** for bigger pad spread. Thanks to its extension arms, this lifter can reach **four different configurations**. The four suction cups can be put **in in-line position** and allow the lifter to handle long and narrow glass.

Manual tilt 0-90°

Manual continuous rotation 360°

Max capacity 400kg

4 vacuum pads d.310 mm

Safety devices

4 possible configurations

#### **Technical specification**

| Application       | Glass panels                                                                                |
|-------------------|---------------------------------------------------------------------------------------------|
| Lifting capacity  | Max 400 kg                                                                                  |
| Suction pads      | No. 4 round suction pads diameter 310 mm                                                    |
|                   | Lipped pads with safety ring                                                                |
| Pad spread        | A mm 863x666                                                                                |
|                   | B mm 1166x861                                                                               |
|                   | C mm 1546x1104                                                                              |
|                   | D mm 1781x310                                                                               |
| Load movement     | Continuous 360 degree rotation, with possibility of automatic locking at each 90°           |
|                   | 90 degree tilt, with possibility of automatic locking in upright and flat position          |
| Operating system  | DC vacuum pump powered from on-board batteries                                              |
|                   | High capacity re-chargeable batteries                                                       |
|                   | Battery status indicator                                                                    |
|                   | Economizer for reduction of the energy consumption                                          |
| Vacuum system     | 2 independent vacuum circuits, each vacuum circuit with vacuum reserve and non return valve |
| Weight of lifter  | Kg 78                                                                                       |
| Structural depth  | mm 250                                                                                      |
| Control           | Manual on off valve on the lifter's frame                                                   |
|                   | Release of the load by dual action security command                                         |
|                   | Remote control as optional                                                                  |
| Standard features | Audible and visual low vacuum warning devices                                               |
|                   | Vacuum gauge for each vacuum circuit                                                        |
|                   | Battery charger 240 Volt                                                                    |
|                   | Vacuum filter                                                                               |
|                   | Multi position hook connection                                                              |
|                   | Lowered suspension for installing of transom window                                         |