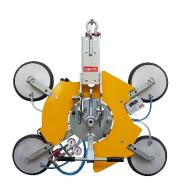

### **VB4 RCMBM PRO**

Model

The VB4 RCMBM-PRO is a version of the standard VB4 vacuum glass lifter completed with four **extension arms** for bigger pad spread. Thanks to its extension arms, this lifter can reach **four different configurations**. The four suction cups can be put **in in-line position** and allow the lifter to handle long and narrow glass.

Manual tilt 0-90°

Manual continuous rotation 360°

Max capacity 400kg

4 vacuum pads d.310 mm

Safety devices

4 possible configurations

#### **Technical specification**

| Application       | Glass panels                                                                                |
|-------------------|---------------------------------------------------------------------------------------------|
| Lifting capacity  | Max 400 kg                                                                                  |
| Suction pads      | No. 4 round suction pads diameter 310 mm                                                    |
|                   | Lipped pads with safety ring                                                                |
| Pad spread        | A mm 863x666                                                                                |
|                   | B mm 1166x861                                                                               |
|                   | C mm 1546x1104                                                                              |
|                   | D mm 1781x310                                                                               |
| Load movement     | Continuous 360 degree rotation, with possibility of automatic locking at each 90°           |
|                   | 90 degree tilt, with possibility of automatic locking in upright and flat position          |
| Operating system  | DC vacuum pump powered from on-board batteries                                              |
|                   | High capacity re-chargeable batteries                                                       |
|                   | Battery status indicator                                                                    |
|                   | Economizer for reduction of the energy consumption                                          |
| Vacuum system     | 2 independent vacuum circuits, each vacuum circuit with vacuum reserve and non return valve |
| Weight of lifter  | Kg 78                                                                                       |
| Structural depth  | mm 250                                                                                      |
| Control           | Manual on off valve on the lifter's frame                                                   |
|                   | Release of the load by dual action security command                                         |
|                   | Remote control as optional                                                                  |
| Standard features | Audible and visual low vacuum warning devices                                               |
|                   | Vacuum gauge for each vacuum circuit                                                        |
|                   | Battery charger 240 Volt                                                                    |
|                   | Vacuum filter                                                                               |
|                   | Multi position hook connection                                                              |
|                   | Lowered suspension for installing of transom window                                         |