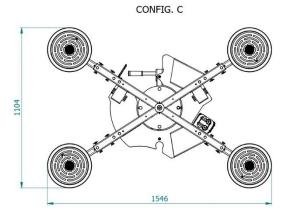

#### **Technical specification**

| Application       | Glass panels                                                                                |
|-------------------|---------------------------------------------------------------------------------------------|
| Lifting capacity  | Max 400 kg                                                                                  |
| Suction pads      | No. 4 round suction pads diameter 310 mm                                                    |
|                   | Lipped pads with safety ring                                                                |
| Pad spread        | A mm 863x666                                                                                |
|                   | B mm 1166x861                                                                               |
|                   | C mm 1546x1104                                                                              |
|                   | D mm 1781x310                                                                               |
| Load movement     | Continuous 360 degree rotation, with possibility of automatic locking at each 90°           |
|                   | 90 degree tilt, with possibility of automatic locking in upright and flat position          |
| Operating system  | DC vacuum pump powered from on-board batteries                                              |
|                   | High capacity re-chargeable batteries                                                       |
|                   | Battery status indicator                                                                    |
|                   | Economizer for reduction of the energy consumption                                          |
| Vacuum system     | 2 independent vacuum circuits, each vacuum circuit with vacuum reserve and non return valve |
| Weight of lifter  | Kg 78                                                                                       |
| Structural depth  | mm 250                                                                                      |
| Control           | Manual on off valve on the lifter's frame                                                   |
|                   | Release of the load by dual action security command                                         |
|                   | Remote control as optional                                                                  |
| Standard features | Audible and visual low vacuum warning devices                                               |
|                   | Vacuum gauge for each vacuum circuit                                                        |
|                   | Battery charger 240 Volt                                                                    |
|                   | Vacuum filter                                                                               |
|                   | Multi position hook connection                                                              |
|                   | Lowered suspension for installing of transom window                                         |