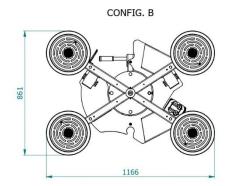

#### **Technical specification**

| Application       | Glass panels                                                                                |
|-------------------|---------------------------------------------------------------------------------------------|
| Lifting capacity  | Max 400 kg                                                                                  |
| Suction pads      | No. 4 round suction pads diameter 310 mm                                                    |
|                   | Lipped pads with safety ring                                                                |
| Pad spread        | A mm 863x666                                                                                |
|                   | B mm 1166x861                                                                               |
|                   | C mm 1546x1104                                                                              |
|                   | D mm 1781x310                                                                               |
| Load movement     | Continuous 360 degree rotation, with possibility of automatic locking at each 90°           |
|                   | 90 degree tilt, with possibility of automatic locking in upright and flat position          |
| Operating system  | DC vacuum pump powered from on-board batteries                                              |
|                   | High capacity re-chargeable batteries                                                       |
|                   | Battery status indicator                                                                    |
|                   | Economizer for reduction of the energy consumption                                          |
| Vacuum system     | 2 independent vacuum circuits, each vacuum circuit with vacuum reserve and non return valve |
| Weight of lifter  | Kg 78                                                                                       |
| Structural depth  | mm 250                                                                                      |
| Control           | Manual on off valve on the lifter's frame                                                   |
|                   | Release of the load by dual action security command                                         |
|                   | Remote control as optional                                                                  |
| Standard features | Audible and visual low vacuum warning devices                                               |
|                   | Vacuum gauge for each vacuum circuit                                                        |
|                   | Battery charger 240 Volt                                                                    |
|                   | Vacuum filter                                                                               |
|                   | Multi position hook connection                                                              |
|                   | Lowered suspension for installing of transom window                                         |