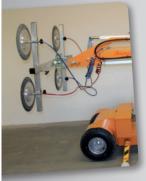

## **SL 608 Outdoor**

The lift has 3.9 in sideshift for accurate adjustment when fitting the window

The vacuum system is separated into two vacuum circuits for highest security. Showing vacuum circuits with blue and red vacuum hoses