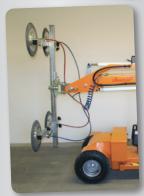

## **SL 608 Outdoor**

for outdoor and indoor use

SL 608 Outdoor lifts up to 1340 lb

## A powerful lift suitable for outdoor use

SL 608 Outdoor is suitable for outdoor lifting assignments for example on construction sites.

The lift is the second most powerful in the Smartlift range with a lifting capacity up to 1340 lb.

- · Off road with front-whell drive
- · Maneuverable with dual rear wheels
- · Foam filled tires
- Self-driven
- Electronic brake
- Lifting height 116 in (center of yoke)
- 2 vacuum circuits with 2 pumps
- 4 Suction pads Ø 15.8 in
- Ergonomic operation handle
- Waterproof according to ip65