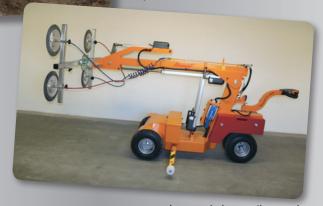

## **SL 608 Outdoor**

for outdoor and indoor use

SL 608 Outdoor lifts up to 1340 lb

## A powerful lift suitable for outdoor use

SL 608 Outdoor is suitable for outdoor lifting assignments for example on construction sites.

The lift is the second most powerful in the Smartlift range with a lifting capacity up to 1340 lb.

- · Off road with front-whell drive
- · Maneuverable with dual rear wheels
- · Foam filled tires
- Self-driven
- Electronic brake
- Lifting height 116 in (center of yoke)
- 2 vacuum circuits with 2 pumps
- 4 Suction pads Ø 15.8 in
- Ergonomic operation handle
- Waterproof according to ip65