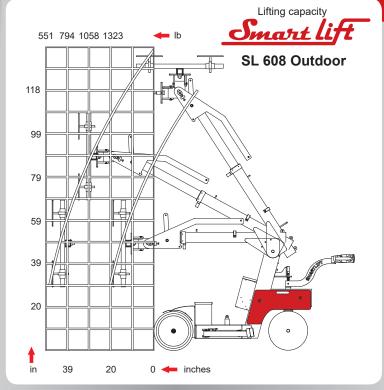

## **SL 608 Outdoor**

for outdoor and indoor use

SL 608 Outdoor lifts up to 1340 lb

## A powerful lift suitable for outdoor use

SL 608 Outdoor is suitable for outdoor lifting assignments for example on construction sites.

The lift is the second most powerful in the Smartlift range with a lifting capacity up to 1340 lb.

## Technical data

| reciffical data                            |                      |
|--------------------------------------------|----------------------|
| Description                                | Value                |
| Weight                                     | 1830 lb              |
| Height                                     | 60.3 in              |
| Width (min)                                | 32.7 in              |
| Length (min)                               | 92.2 in              |
| Extension of arm                           | 27.6 in              |
| Tip from horizontal                        | 30° back/95° forward |
| Speed regulation                           | Stepless high/low    |
| Sideshift                                  | 3.9 in               |
| Vacuum system                              | 2 circuits           |
| Lifting height mounting                    | 137.9 in             |
| Charging voltage                           | 115 volt             |
| Integrated charger                         | Blue Power 24/12     |
| Charging time                              | Approx 8 hours       |
| Battery (2 x 12v) 24 volt                  | 2 x 105 Ah           |
| Running period                             | Approx 20 hours      |
| Front-wheel drive                          | 1.61 hp              |
| Brake                                      | Elektronic           |
| Suction pads                               | 4 unit Ø 15.8 in     |
| Lifting capacity arm in/extended (27.6 in) | 1340 lb/617 lb       |