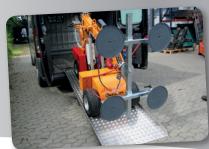

The Smartlift is easily transported in a van or on a trailer

SUSTICATION CENTRE TRANSPORT

1 - 8 3 3 - 3 6 0 - 3 3 3 0