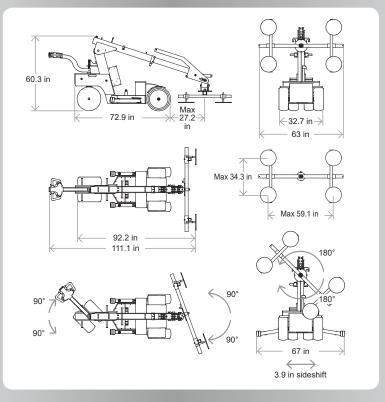

## **SL 608 Outdoor**

The lift has 3.9 in sideshift for accurate adjustment when fitting the window

The vacuum system is separated into two vacuum circuits for highest security. Showing vacuum circuits with blue and red vacuum hoses

For high security the stabilizers of the lift are equipped with mandrels to fasten on stable ground for better stability.

The yoke has movements in all directions

## Technical data

| reciffical data                            |                      |
|--------------------------------------------|----------------------|
| Description                                | Value                |
| Weight                                     | 1830 lb              |
| Height                                     | 60.3 in              |
| Width (min)                                | 32.7 in              |
| Length (min)                               | 92.2 in              |
| Extension of arm                           | 27.6 in              |
| Tip from horizontal                        | 30° back/95° forward |
| Speed regulation                           | Stepless high/low    |
| Sideshift                                  | 3.9 in               |
| Vacuum system                              | 2 circuits           |
| Lifting height mounting                    | 137.9 in             |
| Charging voltage                           | 115 volt             |
| Integrated charger                         | Blue Power 24/12     |
| Charging time                              | Approx 8 hours       |
| Battery (2 x 12v) 24 volt                  | 2 x 105 Ah           |
| Running period                             | Approx 20 hours      |
| Front-wheel drive                          | 1.61 hp              |
| Brake                                      | Elektronic           |
| Suction pads                               | 4 unit Ø 15.8 in     |
| Lifting capacity arm in/extended (27.6 in) | 1340 lb/617 lb       |