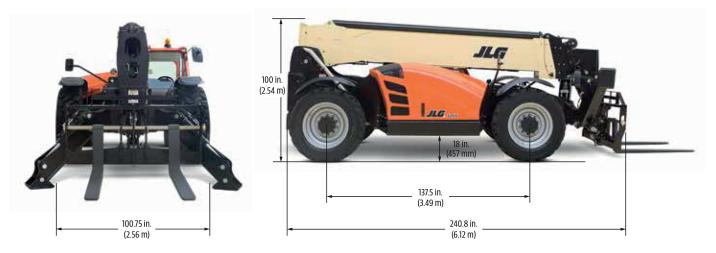

|
|                           | 60 in. 72 in. 50 in. 60 in. 72 in. 50 in. 60 in. 72 in. 50 in. 50 in. 50 in. 8 ft 8 ft 2.36 in. x 5 in. x 48 in. 2.00 in. x 6 in. x 72 in. 2.00 in. x 6 in. x 72 in. 2.00 in. x 6 in. x 60 in. 2.36 in. x 6 in. x 60 in. 2 in. x 2 in. x 48 in. 90 in. 72 in., 1.0 cu yd 96 in., 1.5 cu yd 102 in., 2.0 cu yd 96 in., 1.75 cu yd 3 ft (winch), 4,000 lb Capacity 12 ft, 2,000 lb 15 ft, 2,000 lb 12 ft with winch, 2,000 lb 8 ft, 6,000 lb Capacity 72 in., 6,000 lb Capacity 72 in., 6,000 lb Capacity 60 in., 1.3 cu yd 4,000 lb Capacity |



#### **Dimensions**

All dimensions are approximate.



#### **Load Chart**





## The JLG "1 & 5" Warranty

JLG Industries, Inc. backs its products with its exclusive "1 & 5" Warranty. We provide coverage on all products for one (1) full year, and cover all specified major structural components for five (5) years. Due to continuous product improvements, we reserve the right to make specification and/or equipment changes without prior notification. This machine meets or exceeds applicable OSHA Regulations in 29 CFR 1910.67, 29 CFR 1926.453, ANSI A92.5-2006, and CSA Standard CAN3-B354.2-M82, as originally manufactured for intended applications.



Part No.: 3132244 R0215 Printed in USA



#### JLG Industries, Inc.

1 JLG Drive McConnellsburg, PA 17233-9533 Telephone 717-485-5161 Toll-free in US 877-JLG-LIFT Fax 717-485-6417

www.jlg.com

**An