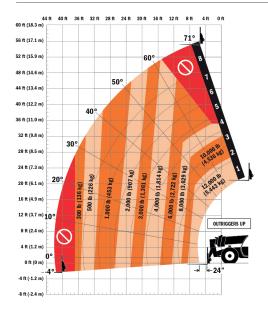

|
|                           | 60 in. 72 in. 50 in. 60 in. 72 in. 50 in. 60 in. 72 in. 50 in. 50 in. 50 in. 8 ft 8 ft 2.36 in. x 5 in. x 48 in. 2.00 in. x 6 in. x 72 in. 2.00 in. x 6 in. x 72 in. 2.00 in. x 6 in. x 60 in. 2.36 in. x 6 in. x 60 in. 2 in. x 2 in. x 48 in. 90 in. 72 in., 1.0 cu yd 96 in., 1.5 cu yd 102 in., 2.0 cu yd 96 in., 1.75 cu yd 3 ft (winch), 4,000 lb Capacity 12 ft, 2,000 lb 15 ft, 2,000 lb 12 ft with winch, 2,000 lb 8 ft, 6,000 lb Capacity 72 in., 6,000 lb Capacity 72 in., 6,000 lb Capacity 60 in., 1.3 cu yd 4,000 lb Capacity |



#### **Dimensions**

All dimensions are approximate.



#### **Load Chart**





## The JLG "1 & 5" Warranty

JLG Industries, Inc. backs its products with its exclusive "1 & 5" Warranty. We provide coverage on all products for one (1) full year, and cover all specified major structural components for five (5) years. Due to continuous product improvements, we reserve the right to make specification and/or equipment changes without prior notification. This machine meets or exceeds applicable OSHA Regulations in 29 CFR 1910.67, 29 CFR 1926.453, ANSI A92.5-2006, and CSA Standard CAN3-B354.2-M82, as originally manufactured for intended applications.



Part No.: 3132244 R0215 Printed in USA



#### JLG Industries, Inc.

1 JLG Drive McConnellsburg, PA 17233-9533 Telephone 717-485-5161 Toll-free in US 877-JLG-LIFT Fax 717-485-6417

www.jlg.com

**An Oshkosh Corporation Co