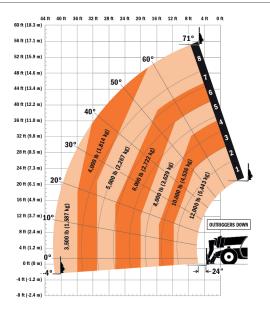

|
|                           | 60 in. 72 in. 50 in. 60 in. 72 in. 50 in. 60 in. 72 in. 50 in. 50 in. 50 in. 8 ft 8 ft 2.36 in. x 5 in. x 48 in. 2.00 in. x 6 in. x 72 in. 2.00 in. x 6 in. x 72 in. 2.00 in. x 6 in. x 60 in. 2.36 in. x 6 in. x 60 in. 2 in. x 2 in. x 48 in. 90 in. 72 in., 1.0 cu yd 96 in., 1.5 cu yd 102 in., 2.0 cu yd 96 in., 1.75 cu yd 3 ft (winch), 4,000 lb Capacity 12 ft, 2,000 lb 15 ft, 2,000 lb 12 ft with winch, 2,000 lb 8 ft, 6,000 lb Capacity 72 in., 6,000 lb Capacity 72 in., 6,000 lb Capacity 60 in., 1.3 cu yd 4,000 lb Capacity |



#### **Dimensions**

All dimensions are approximate.



#### **Load Chart**





## The JLG "1 & 5" Warranty

JLG Industries, Inc. backs its products with its exclusive "1 & 5" Warranty. We provide coverage on all products for one (1) full year, and cover all specified major structural components for five (5) years. Due to continuous product improvements, we reserve the right to make specification and/or equipment changes without prior notification. This machine meets or exceeds applicable OSHA Regulations in 29 CFR 1910.67, 29 CFR 1926.453, ANSI A92.5-2006, and CSA Standard CAN3-B354.2-M82, as originally manufactured for intended applications.



Part No.: 3132244 R0215 Printed in USA



#### JLG Industries, Inc.

1 JLG Drive McConnellsburg, PA 17233-9533 Telephone 717-485-5161 Toll-free in US 877-JLG-LIFT Fax 717-485-6417

www.jlg.com

**An Oshkosh Corporation Comp