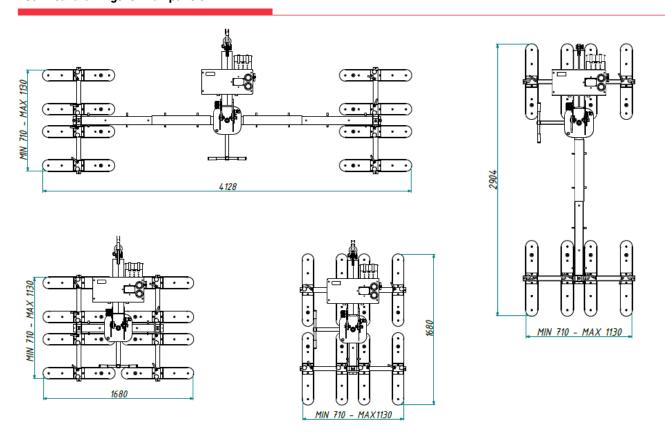

|  |  |  |
|                   | Vacuum gauge for each vacuum circuit                                                                                   |  |  |  |
|                   | Battery charger 240 Volt                                                                                               |  |  |  |
|                   | Lockable vertical and horizontal tilting                                                                               |  |  |  |



Tilt system 0-90°



Dual vacuum circuit built to EN13155 standard



Radio remote control as optional



Modular frame



Safety systems



Parking stand











# **Cladding Vacuum Lifter**

## **Technical drawings for roofing panels**



## **Technical drawings for wall panels**





# **Cladding Vacuum Lifter**

#### **Accessories included**





### Parking stand for forklift

Forkable pallet-sized parking stand for easy storage and transport. Protective cover included.



#### Specific pads for panels

The suction pads feature a special gasket that is specifically designed to ensure an easy and immediate grip on different types of panels (smooth, trapezoidal, micro-ribbed).



#### Support for assembled vacuum lifter

Steel base to support the assembled vacuum lifter without damaging the pads when not in use.



#### Tilt assistant bracket

Practical metal tilt assistant attachment to vacuum lifter suspension for making tilting from horizontal to vertical position extremely easy.



#### Spare battery kit

Additional kit of high-capacity batteries to easily repl