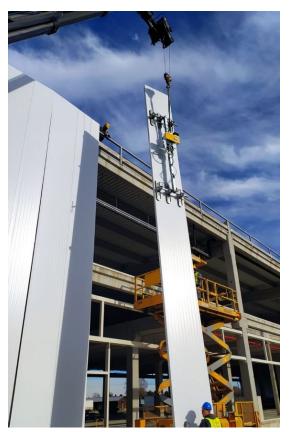

# **Cladding Vacuum Lifter**

Serie

**CL1-8** 

Kg max 500

CL1-8 is the cladding vacuum lifter specific for handling and installing insulated panels. Due to its modular frame, it can be adjusted to install both wall and roof panels. CL1-8 is equipped with 8 suction pads with a maximum capacity of 500kg. The tilting system makes it possible to safely put the sandwich panels upright.

The modularity and flexibility of CL1-8 also apply to the type of panels it can lift, including flat, micro-rib and trapezoidal, either in mineral wool or in polyurethane. In addition to this, CL1-8 can also be customized to lift special panels, such as roof tile shaped and other special profile panels.