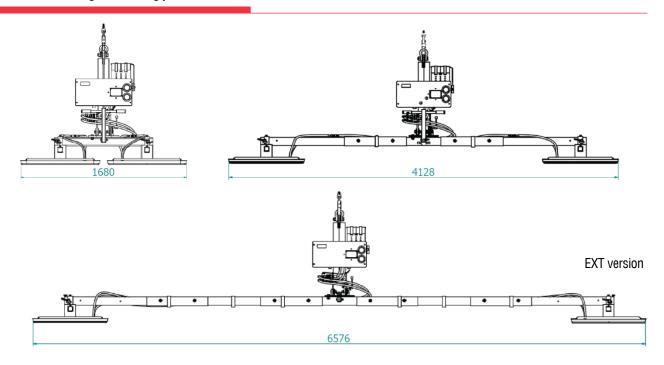

## **Technical drawings for roofing panels**

#### **Available models**

| Capacity (kg) | N. pads | Suction and release  | Extension up to 4 m | Extension up to 6,5m |
|---------------|---------|----------------------|---------------------|----------------------|
| 500           | 8       | Manual               | CL1-8               | CL1-8-EXT            |
| 500           | 8       | Radio remote control | CL1-8 RC            | CL1-8-EXT-RC         |