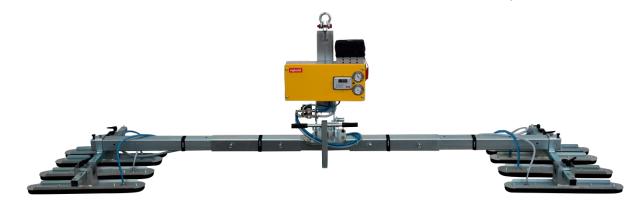

# **Cladding Vacuum Lifter**

Serie

**CL1-8** 

Kg max 500

CL1-8 is the cladding vacuum lifter specific for handling and installing insulated panels. Due to its modular frame, it can be adjusted to install both wall and roof panels. CL1-8 is equipped with 8 suction pads with a maximum capacity of 500kg. The tilting system makes it possible to safely put the sandwich panels upright.

The modularity and flexibility of CL1-8 also apply to the type of panels it can lift, including flat, micro-rib and trapezoidal, either in mineral wool or in polyurethane. In addition to this, CL1-8 can also be customized to lift special panels, such as roof tile shaped and other special profile panels.

#### **Technical specifications**

| A Para Para       | 1                                                                                                                      |  |  |  |
|-------------------|------------------------------------------------------------------------------------------------------------------------|--|--|--|
| Application       | Installation of insulated roofing and wall panels horizontally and vertically Smooth, micro-rib and trapezoidal panels |  |  |  |
| Capacity          | Max 500 kg                                                                                                             |  |  |  |
| Suction pads      | N. 8 vacuum pads (mm 800x120)                                                                                          |  |  |  |
|                   | Special fast-replacement gaskets                                                                                       |  |  |  |
| Load movement     | Tilting system 0-90°                                                                                                   |  |  |  |
|                   | 90° frame rotation for vertical wall installation                                                                      |  |  |  |
| Operating system  | DC vacuum pump powered from on-board batteries                                                                         |  |  |  |
|                   | High-capacity re-chargeable batteries with battery level indicator                                                     |  |  |  |
|                   | Battery charger included                                                                                               |  |  |  |
|                   | Quick change battery pack                                                                                              |  |  |  |
| Vacuum system     | 2 independent vacuum circuits, each vacuum circuit with vacuum reserve                                                 |  |  |  |
|                   | and non-return valve                                                                                                   |  |  |  |
| Weight of lifter  | Depends on configurations                                                                                              |  |  |  |
| Control           | Manual ON/OFF valve for load suction and release                                                                       |  |  |  |
|                   | Release of the load by dual action security command                                                                    |  |  |  |
|                   | Radio remote control for load suction and release (optional)                                                           |  |  |  |
| Standard features | Audible and visual low vacuum warning devices                                                                          |  |  |  |
|                   | Vacuum gauge for each vacuum circuit                                                                                   |  |  |  |
|                   | Battery charger 240 Volt                                                                                               |  |  |  |
|                   | Lockable vertical and horizontal tilting                                                                               |  |  |  |