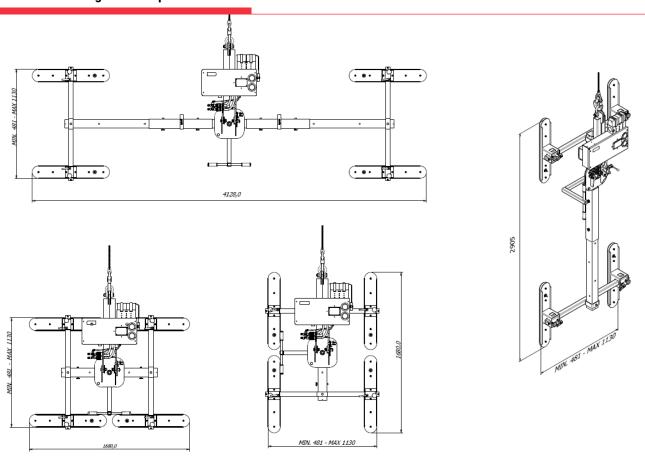

#### **Technical specifications**

| Application       | Installation of insulated roofing and wall panels horizontally and vertically Smooth, micro-rib and trapezoidal panels |  |  |
|-------------------|------------------------------------------------------------------------------------------------------------------------|--|--|
| Capacity          | Max 400 kg                                                                                                             |  |  |
| Suction pads      | N. 6 vacuum pads (mm 800x120)                                                                                          |  |  |
|                   | Special fast-replacement gaskets                                                                                       |  |  |
| Load movement     | Tilting system 0-90°                                                                                                   |  |  |
|                   | 90° frame rotation for vertical installation                                                                           |  |  |
| Operating system  | DC vacuum pump powered from on-board batteries                                                                         |  |  |
|                   | High capacity re-chargeable batteries with battery level indicator                                                     |  |  |
|                   | Battery charger included                                                                                               |  |  |
|                   | Quick change battery pack                                                                                              |  |  |
| Vacuum system     | 2 independent vacuum circuits, each vacuum circuit with vacuum reserve                                                 |  |  |
|                   | and non-return valve                                                                                                   |  |  |
| Weight of lifter  | Depends on configurations                                                                                              |  |  |
| Control           | Manual ON/OFF valve for load suction and release                                                                       |  |  |
|                   | Release of the load by dual action security command                                                                    |  |  |
|                   | Radio remote control for load suction and release (optional)                                                           |  |  |
| Standard features | Audible and visual low vacuum warning devices                                                                          |  |  |
|                   | Vacuum gauge for each vacuum circuit                                                                                   |  |  |
|                   | Battery charger 240 Volt                                                                                               |  |  |
|                   | Lockable vertical and horizontal tilting                                                                               |  |  |

Tilt system 0-90°

Dual vacuum circuit built to EN13155 standard

Radio remote control as optional

Modular frame

Safety systems

Parking stand