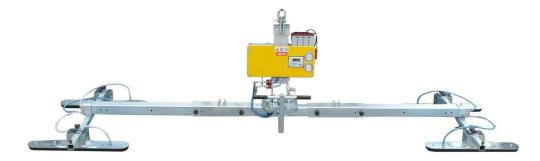

## Serie

**CL1-6** 

Kg max **250** 

CL1-4 is the vacuum lifter specific for handling and installing insulated panels. Due to its modular frame, it can be adapted to **install both wall and roof panels**. CL1-4 is equipped with 4 suction pads with a maximum capacity of 250kg. The tilting system makes it possible to safely move the horizontally-resting sandwich panels by tilting them vertically.

#### **Technical specifications**

| Application       | Installation of insulated roofing and wall panels horizontally and vertically Smooth, micro-rib and trapezoidal panels |  |  |
|-------------------|------------------------------------------------------------------------------------------------------------------------|--|--|
| Capacity          | Max 400 kg                                                                                                             |  |  |
| Suction pads      | N. 6 vacuum pads (mm 800x120)                                                                                          |  |  |
|                   | Special fast-replacement gaskets                                                                                       |  |  |
| Load movement     | Tilting system 0-90°                                                                                                   |  |  |
|                   | 90° frame rotation for vertical installation                                                                           |  |  |
| Operating system  | DC vacuum pump powered from on-board batteries                                                                         |  |  |
|                   | High capacity re-chargeable batteries with battery level indicator                                                     |  |  |
|                   | Battery charger included                                                                                               |  |  |
|                   | Quick change battery pack                                                                                              |  |  |
| Vacuum system     | 2 independent vacuum circuits, each vacuum circuit with vacuum reserve                                                 |  |  |
|                   | and non-return valve                                                                                                   |  |  |
| Weight of lifter  | Depends on configurations                                                                                              |  |  |
| Control           | Manual ON/OFF valve for load suction and release                                                                       |  |  |
|                   | Release of the load by dual action security command                                                                    |  |  |
|                   | Radio remote control for load suction and release (optional)                                                           |  |  |
| Standard features | Audible and visual low vacuum warning devices                                                                          |  |  |
|                   | Vacuum gauge for each vacuum circuit                                                                                   |  |  |
|                   | Battery charger 240 Volt                                                                                               |  |  |
|                   | Lockable vertical and horizontal tilting                                                                               |  |  |

Tilt system 0-90°

Dual vacuum circuit built to EN13155 standard

Radio remote control as optional

Modular frame

Safety systems

Parking stand