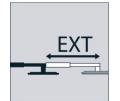

#### **Available models**

| Capacity (kg) | N. pads | Suction and release  | Extension up to 4 m | Extension up to 6,5m |
|---------------|---------|----------------------|---------------------|----------------------|
| 400           | 6       | Manual               | CL1-6               | CL1-6-EXT            |
| 400           | 6       | Radio remote control | CL1-6 RC            | CL1-6EXT-RC          |