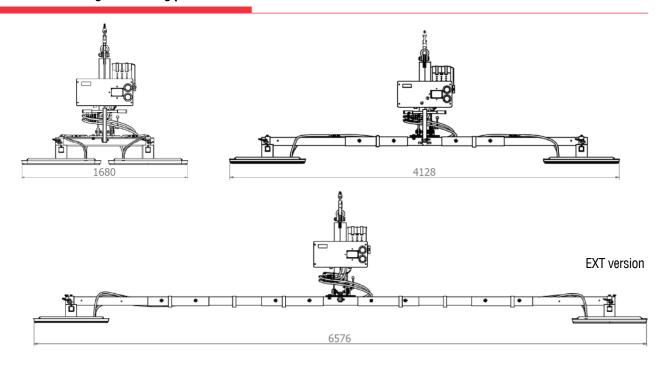

#### **Available models**

| Capacity (kg) | N. pads | Suction and release  | Extension up to 4 m | Extension up to 6,5m |
|---------------|---------|----------------------|---------------------|----------------------|
| 400           | 6       | Manual               | CL1-6               | CL1-6-EXT            |
| 400           | 6       | Radio remote control | CL1-6 RC            | CL1-6EXT-RC          |