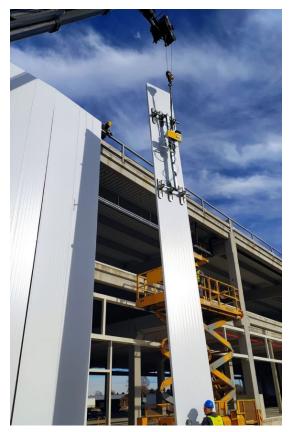

## Serie

**CL1-6** 

Kg max **250** 

CL1-4 is the vacuum lifter specific for handling and installing insulated panels. Due to its modular frame, it can be adapted to **install both wall and roof panels**. CL1-4 is equipped with 4 suction pads with a maximum capacity of 250kg. The tilting system makes it possible to safely move the horizontally-resting sandwich panels by tilting them vertically.

The modularity and flexibility of CL1-4 also apply to the type of panels it can lift, including **flat, micro-rib and trapezoidal**, either in mineral wool or in polyurethane. In addition to this, CL1-4 can also be customized to lift special panels, such as roof tile shaped and other special profile panels.